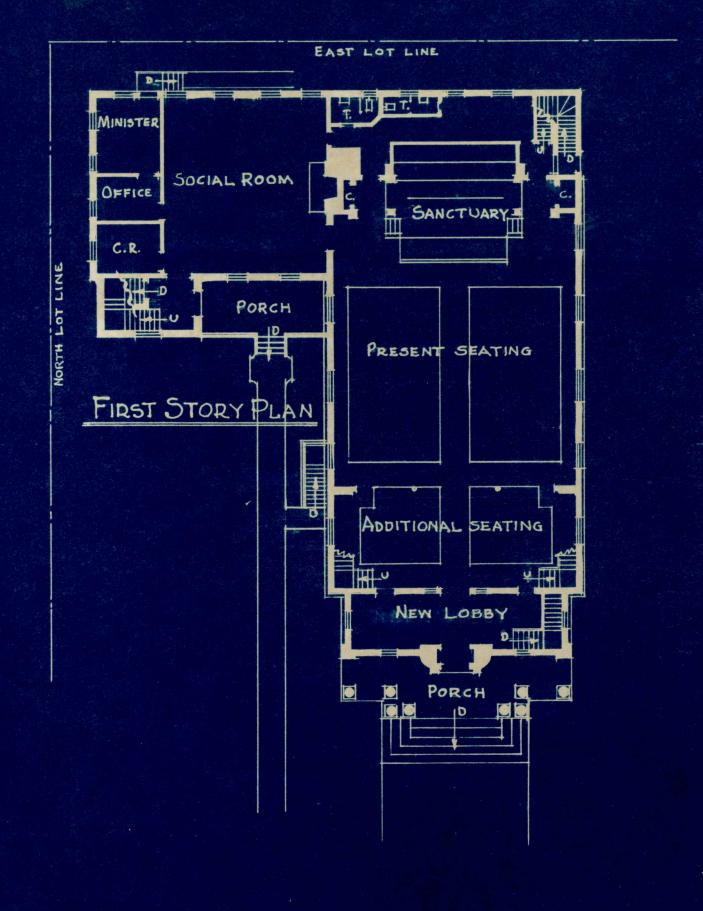

You will be surprised to see how much added seating capacity has been created through the enlargement at the rear of the main floor and the building of the balcony. At our present rate of growth, however, this increased capacity will soon be filled. - J. H.D.

Can anyone measure what Sunday School means in building the spiritual and moral fiber of our children? Nothing in our church work is more important, yet in the overcrowded conditions we are struggling with today even the wonderful work of our fine group of teachers is badly handicapped. The new Youth Center plan with its increased space and well-arranged classroom facilities deserves liberal support. - D.N.