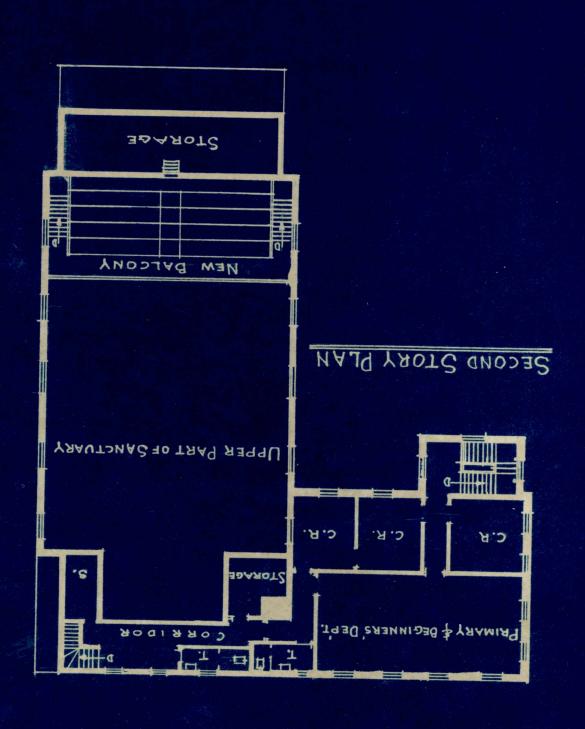

You will be surprised to see how much added seating capacity has been created through the enlargement at the rear of the main floor and the building of the balcony. At our present rate of growth, however, this increased capacity will soon be filled. - J. H.D.

Can anyone measure what Sunday School means in building the spiritual and moral fiber of our children? Nothing in our church work is more important, yet in the overcrowded conditions we are struggling with today even the wonderful work of our fine group of teachers is badly handicapped. The new Youth Center plan with its increased space and well-arranged classroom facilities deserves liberal support. - D.N.