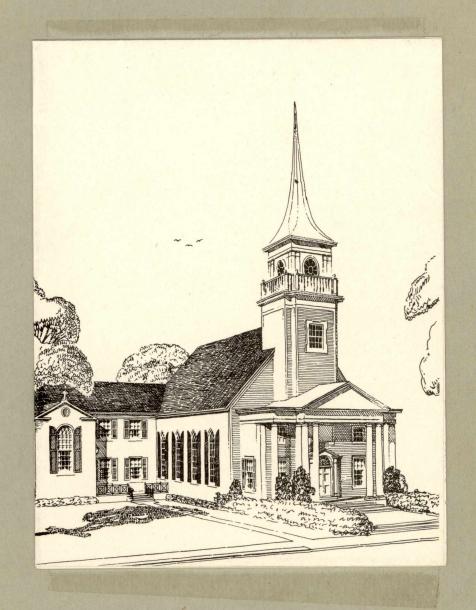

Those who have admired the architectural beauty of the Barrington Methodist Church may feel perfectly reassured that the planned addition will mar nothing. It is traditionally correct in design, well proportioned and in excellent taste. — R.W.