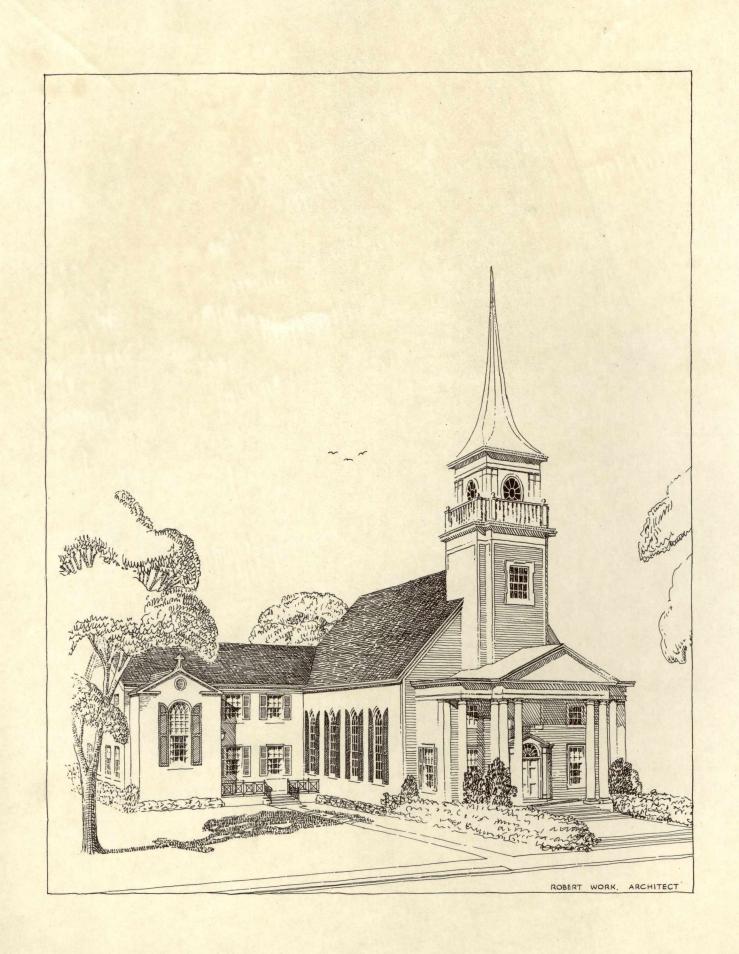

Those who have admired the architectural beauty of the Barrington Methodist Church may feel perfectly reassured that the planned addition will mar nothing. It is traditionally correct in design, well proportioned and in excellent taste. — R.W.