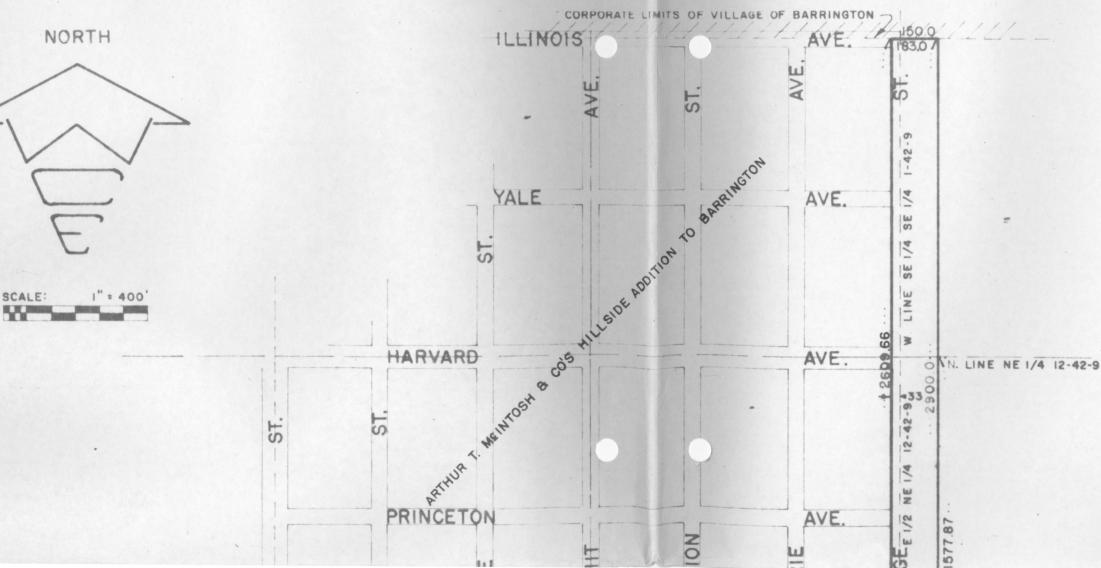

MINUTES: of 11-14-66 approved as submitted on MOTION Trustee Wyatt;2nd Trustee Hollister. Ayes.

INQUIRIES FROM AUDIENCE INVITED: An amendment was received for a petition received earlier on behalf of the 1st National Bank & Trust Co. of Barrington by Attorney Thos. L. Ruth, to request rezoning of lots 4,5,6,7,8 & 9 of block 7 Arthur T. McIntosh & Co. Main St. Addition to Barrington from R10 to B2. Check was attached. Amendment requested that the rezoning request be for lots 4,5,& 6 from R10 to B2 and lots 7,8 & 9 from B1 to B2. MOTION Trustee Capulli that this be referred to Plan Commission; 2nd Trustee Wyatt. Ayes.