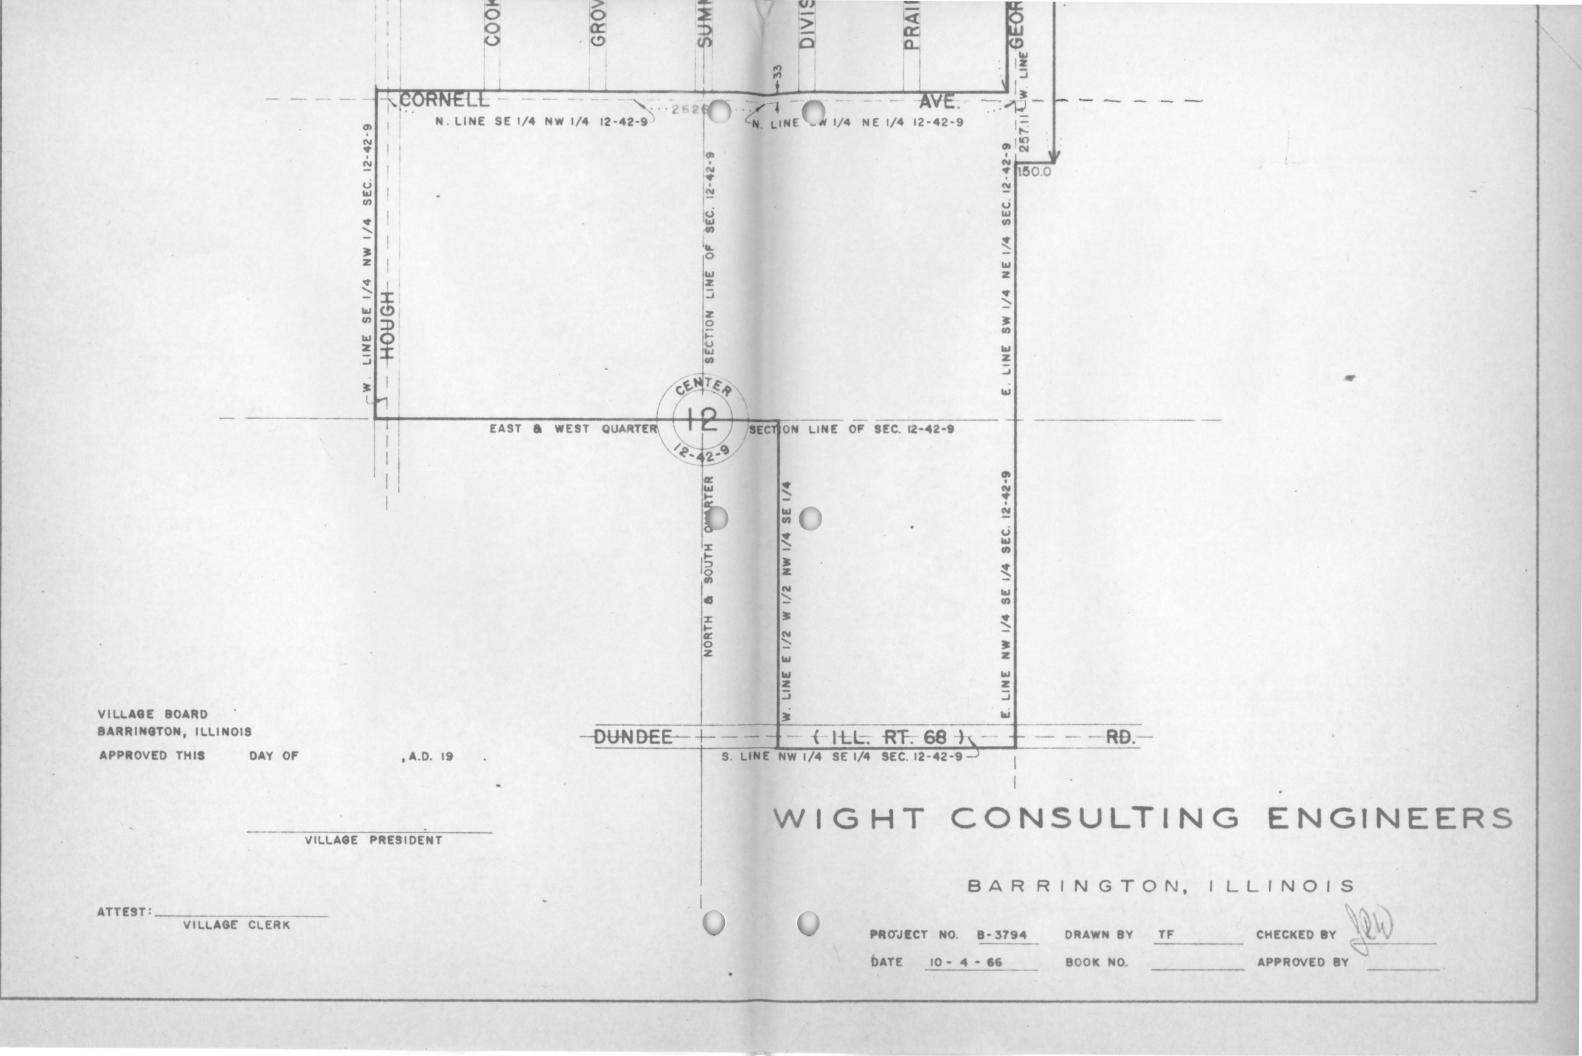

PROPOSED ANNEXATION TO VILLAGE: Circuit Court Cook County issued an Order granting leave to petitioner to file petition with Village of Barrington for annexation of certain territory to the Village of Barrington, south of the Village, #66C0.2018:

VBd 11-28-66

"In the matter of a petition to annex certain territory to the Village of Barrington." Copy of order on file, also letter from Atty. Canby reviewing action to date which was read; 110A involved which would come in as R1 (Canby). Proposed ordinance not received tonight as expected. President noted it is customary to refer such a matter to Plan Commission for study and report to Board without public hearing. Discussion had on whether or not specific measurements should appear on plat. Atty. Canby noted description was certified to and is on file and petition must be followed as ordered by Court. MOTION Trustee Voss that the matter of annexing of property of Mr. Borah be referred to the Plan Commission for study and report back to the Village Board at the next meeting and that the Village Attorney be directed to prepare an ordinance for annexation for the Board's consideration at that meeting; 2nd Trustee Wyatt. Roll call-Ayes: Capulli, Shultz, Wyatt, Voss, Hollister. Copies of plat presented for Plan Commission and Attorney; also copy of petition as presented in Court (not executed). Manager stated Mr. Borah had asked that this matter be reviewed by Village Engineers - call has been made to them but to date review and opinion not received. Atty. Canby reported that, as part of the filing process in Court, he had notified the Countryside Fire Protection District of this proposed annexation to Barrington.