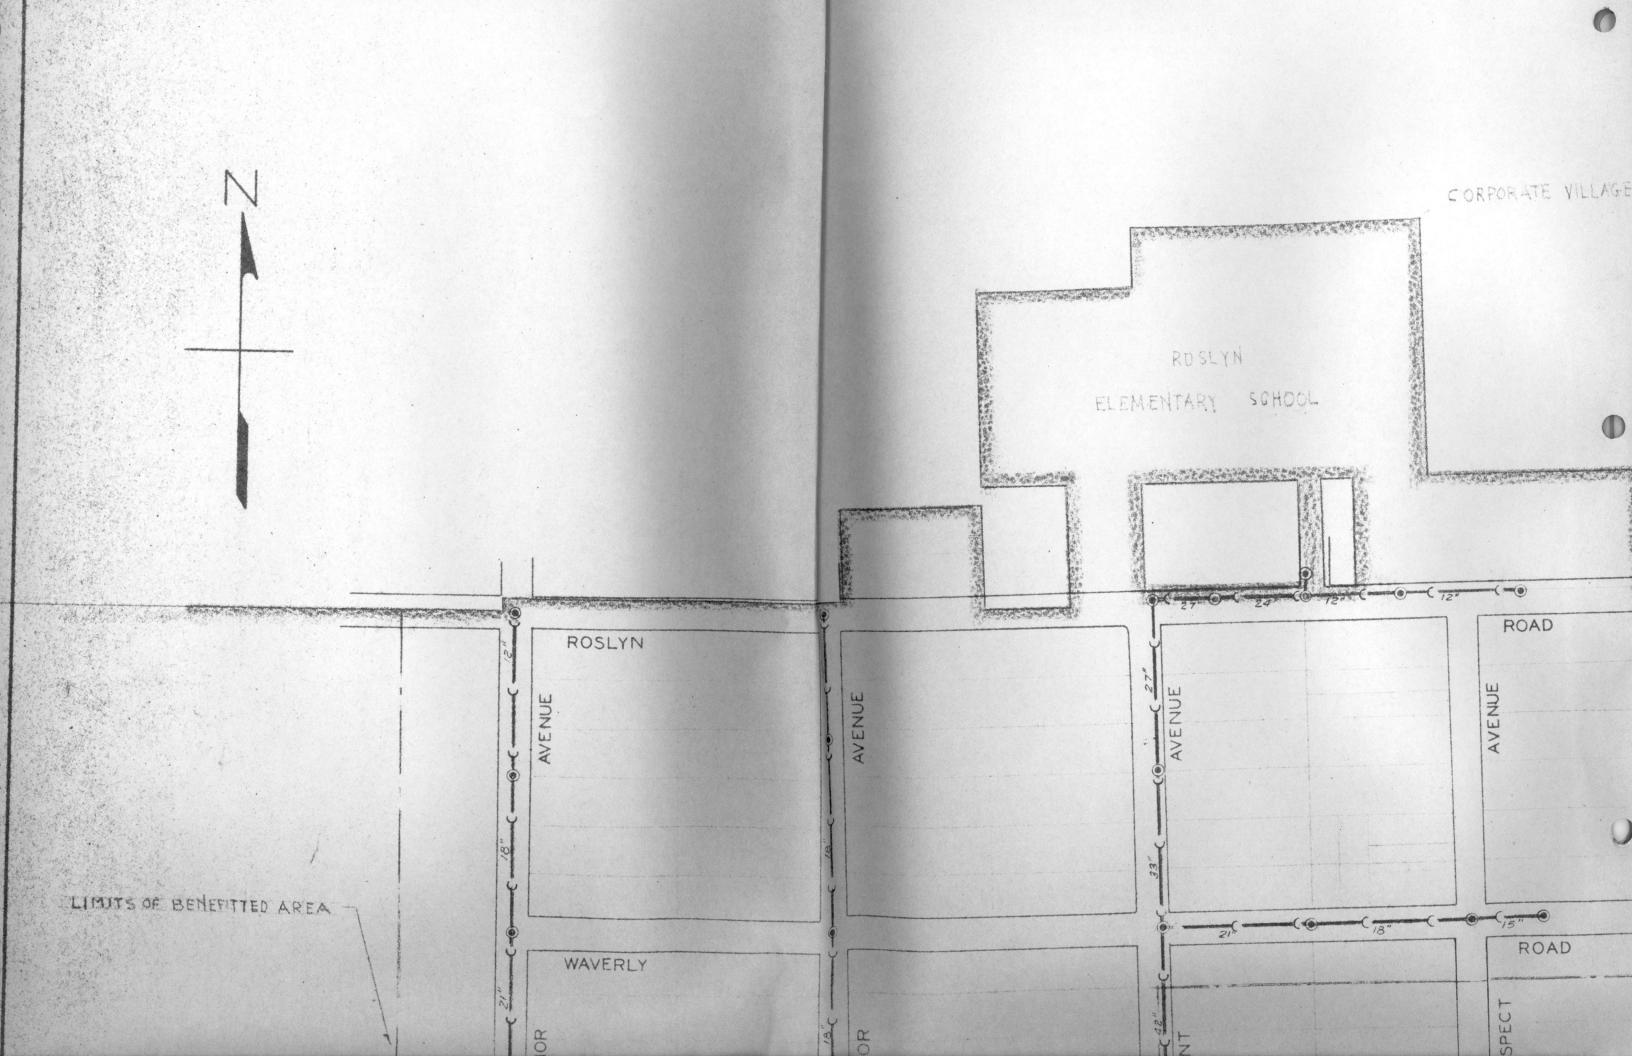

CALIENTO PROPERTY: Original Warranty Deed covering portion of property recently obtained by Village received and placed on file.

SPRUCE RD. (Seegers-Anderson Resub.) Manager did not recommend request to reduce width of road, suggesting it should be left at 24 ft. and trees be trimmed as necessary. MOTION Trustee Wyatt that request of Erwin B. Seegers be denied;2nd Tr.Hollister.